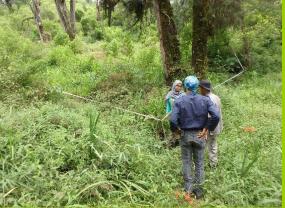

# Sustainable Forestry in Indonesia

Mitsui Sumitomo Insurance Tropical Rainforest Recovery Project in Paliyan, Gunungkidul Prefecture (2005-2020)

Project Earth(since 2009) Plantation for Forest Recovery in Bromo Tengger Semeru National Park

## **ODA** (Technical Cooperation Project)

Manupeu Tanah Daru Laiwangi Wanggameti National Park

Bromo Tengger Semeru National Park

Gunung Ciremai National Park