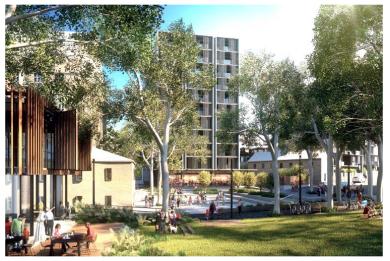

### **Australia**

1

Land Area: Approx.25,000sqm. Condominium: 360 Units (Condominium, Shops, Offices, etc.) Construction Term: 2015 – 2018

2.

Land Area: Approx.5,300sqm. Condominium: 164 Units (Condominium, Shops, Offices, etc.) Construction Term: 2016 – 2018