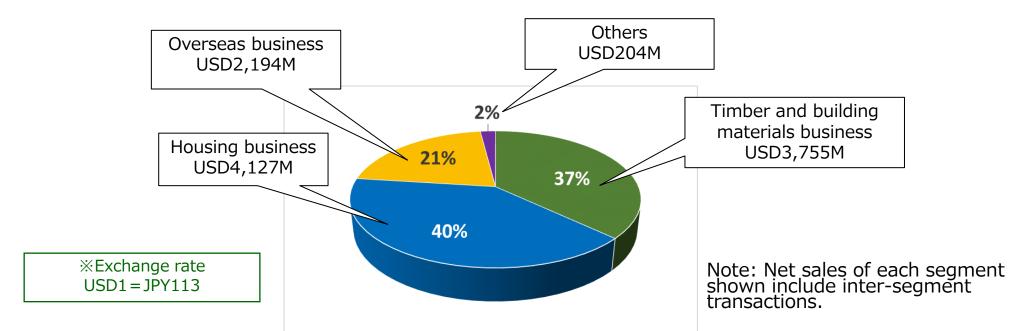

# Sumitomo Forestry Business in Indonesia

Sumitomo Forestry Co., Ltd. April.2017

SUMITOMO FORESTRY

Net sales USD9,853M / Ordinary profit USD512M / Market capitalization USD2,653M (as of 31/Mar/2017)