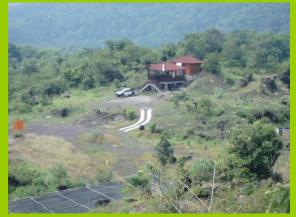

# Sustainable Forestry in Indonesia

Mitsui Sumitomo Insurance Tropical Rainforest Recovery Project in Paliyan, Gunungkidul Prefecture (2005-2020)

Project Earth(since 2009) Plantation for Forest Recovery in Bromo Tengger Semeru National Park

## **ODA** (Technical Cooperation Project)

Manupeu Tanah Daru Laiwangi Wanggameti National Park

Bromo Tengger Semeru National Park

Gunung Ciremai National Park