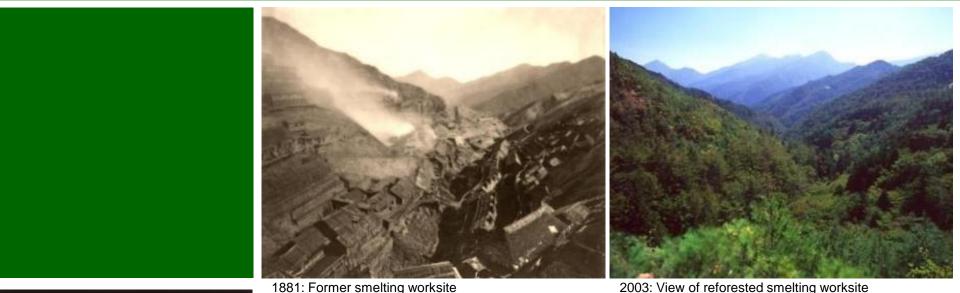

## History of Sumitomo Forestry Co. Ltd.

2003: View of reforested smelting worksite

#### 1691

Opening of the Besshi Copper Mine; permission granted by the Tokugawa Shogunate for use of timber from nearby forests.

#### 1894

The Large-Scale Reforestation Plan was established. The Besshi mountains, devastated by excessive timber harvesting and smoke damage, were revived through large-scale reforestation.