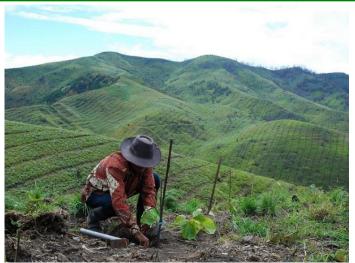

# Sustainable Forestry in Indonesia

Mitsui Sumitomo Insurance Tropical Rainforest Recovery Project in Paliyan, Gunungkidul Prefecture (2005-2020)

Project Earth(since 2009) Plantation for Forest Recovery in Bromo Tengger Semeru National Park