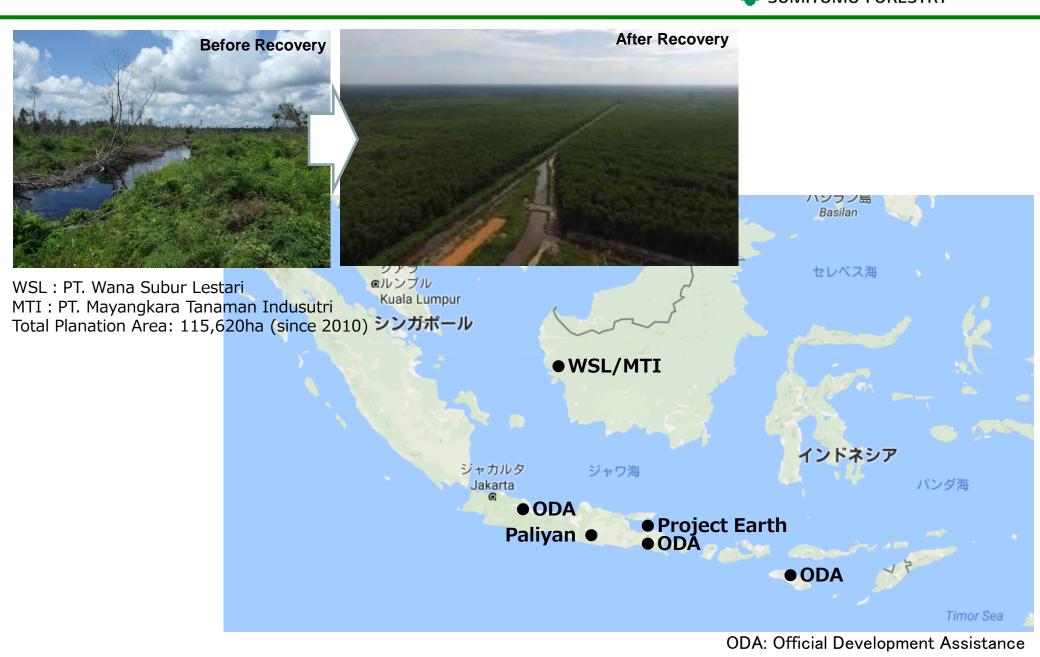

# Sustainable Forestry in Indonesia

Mitsui Sumitomo Insurance Tropical Rainforest Recovery Project in Paliyan, Gunungkidul Prefecture (2005-2020)

Project Earth(since 2009) Plantation for Forest Recovery in Bromo Tengger Semeru National Park

## **ODA** (Technical Cooperation Project)

Manupeu Tanah Daru Laiwangi Wanggameti National Park

Bromo Tengger Semeru National Park

Gunung Ciremai National Park