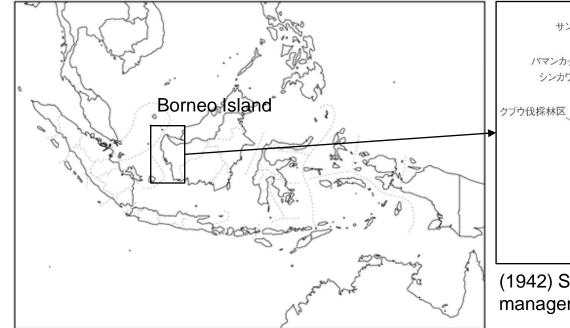

## History in Indonesia

(1942) Starting the rubber plantation management in Borneo Island

(1970) Plywood manufacturing company established in Indonesia