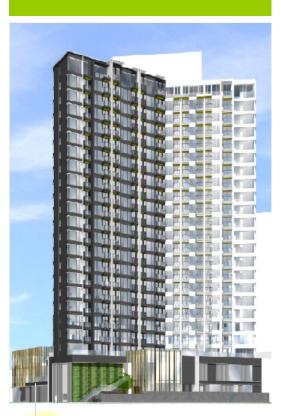

## Hong Kong

Land Area: 2,231sqm. Condominium: 222 Units (Condominium, Shopping Center, Day Care Center, etc.) Construction Term: 2014 - 2017