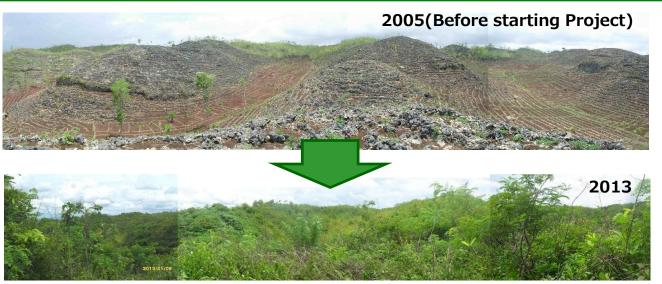

# Sustainable Forestry in Indonesia

Mitsui Sumitomo Insurance Tropical Rainforest Recovery Project in Paliyan, Gunungkidul Prefecture (2005-2020)

Project Earth(since 2009) Plantation for Forest Recovery in Bromo Tengger Semeru National Park