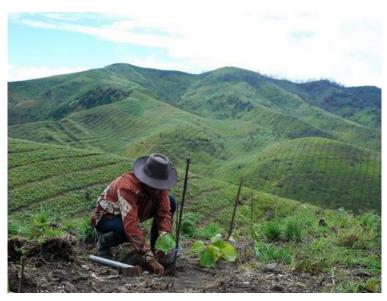

# Sustainable Forestry in Indonesia

Mitsui Sumitomo Insurance Tropical Rainforest Recovery Project in Paliyan, Gunungkidul Prefecture (2005-2020)

Project Earth(since 2009) Plantation for Forest Recovery in Bromo Tengger Semeru National Park